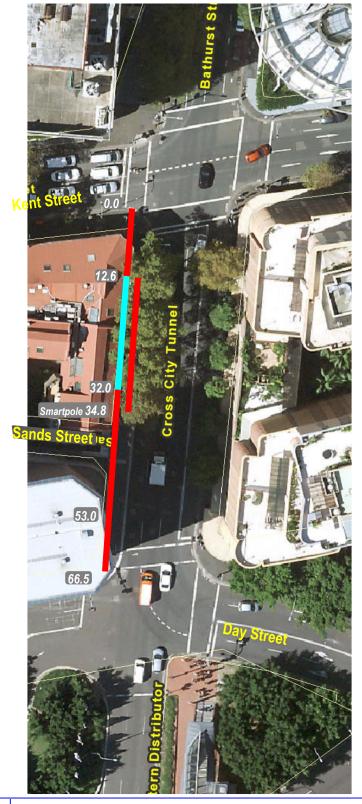

#### RECOMMENDATION

It is recommended that the Committee endorse the reallocation of parking on the northern side of Bathurst Street, Sydney, between the points 12.6 metres and 32 metres (3 car spaces), west of Sussex Street as "No Stopping".

## **BACKGROUND**

Transport for NSW (TfNSW) proposes to reallocate the "Bus Zone" on the northern side of Bathurst Street, between Day and Sussex Street, to "No Stopping" as the "Bus Zone" is no longer required.

#### **COMMENTS**

The kerb space on the northern side of Bathurst Street, Sydney, between Day and Sussex Streets, is currently signposted as "Bus Zone" and "No Stopping".

Since the implementation of the Bus Plan in October 2015, there have been some changes to bus service arrangements and as such the "Bus Zone" on Bathurst Street is no longer required.

On-site inspection show there is a need to reallocate the "Bus Zone" to "No Stopping" to prevent bus and coach parking which impacts on traffic flows entering Bathurst Street from Western Distributor off-ramp.